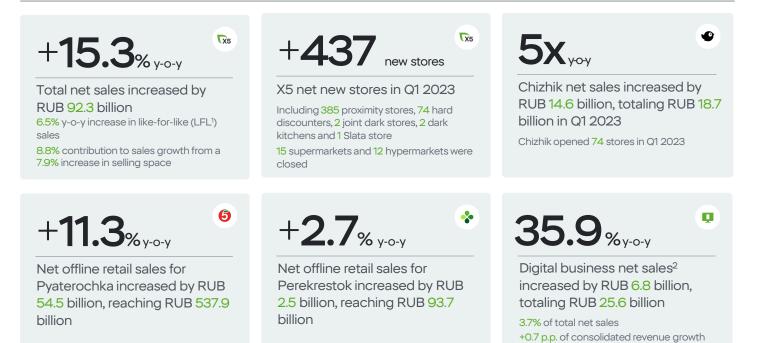

### Sales of offline and digital businesses<sup>4</sup>

| RUB MLN                        | Q1 2023 | Q1 2022 | CHANGE Y-O-Y,<br>% OR MULTIPLE |
|--------------------------------|---------|---------|--------------------------------|
| Pyaterochka                    | 537,943 | 483,409 | 11.3                           |
| Perekrestok                    | 93,744  | 91,290  | 2.7                            |
| Karusel                        | 631     | 5,430   | (88.4)                         |
| Chizhik                        | 18,744  | 4,099   | 5x                             |
| Offline net sales <sup>5</sup> | 669,764 | 584,228 | 14.6                           |
| Digital businesses' net sales  | 25,603  | 18,837  | 35.9                           |
| Total net sales                | 695,367 | 603,065 | 15.3                           |

In the tables and text of this press release, immaterial deviations in the calculation of % change, subtotals and totals are due to rounding.
 Including Krasny Yar and Slata.

<sup>6.</sup> Net retail sales represent revenue from operations of X5-managed stores net of VAT. This number differs from revenue, which also includes proceeds from direct franchisees (royalty payments) and other revenue, which will be reported as part of X5's Q1 2023 financial results. 7. Including Mnogo Lososya, Krasny Yar and Slata.

# Q1 2023 LFL store performance by format

% change y-o-y

|                       | SALES | TRAFFIC | BASKET |
|-----------------------|-------|---------|--------|
| Pyaterochka           | 7.0   | 3.9     | 3.0    |
| Perekrestok           | 4.1   | 1.3     | 2.7    |
| X5 Group <sup>8</sup> | 6.5   | 3.6     | 2.8    |

# Selling space and number of stores added by format

| SELLING SPACE,<br>SQUARE METRES (SQ. M) | NET ADDED<br>Q1 2023 | NET ADDED<br>Q1 2022 | CHANGE Y-O-Y,<br>% OR MULTIPLE |
|-----------------------------------------|----------------------|----------------------|--------------------------------|
| Pyaterochka                             | 137,677              | 134,964              | 2.0                            |
| Perekrestok                             | (17,466)             | (4,232)              | n/a                            |
| Karusel                                 | (49,225)             | (19,081)             | n/a                            |
| Chizhik                                 | 21,998               | 5,034                | 4x                             |
| Joint dark stores                       | 2,171                | 1,469                | 47.8                           |
| X5 Group <sup>10</sup>                  | 95,566               | 118,659              | (19.5)                         |
| NET NUMBER OF STORES                    |                      |                      |                                |
| Pyaterochka                             | 385                  | 348                  | 10.6                           |
| Perekrestok                             | (15)                 | (8)                  | n/a                            |
| Karusel                                 | (12)                 | (5)                  | n/a                            |
| Chizhik                                 | 74                   | 17                   | 4x                             |
| Joint dark stores                       | 2                    | 1                    | 2x                             |
| X5 Group <sup>10</sup>                  | 437                  | 358                  | 22.1                           |